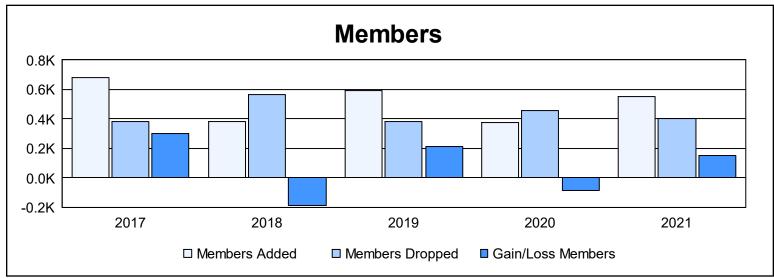

District 324 G

As of June 2021 Cumulative

| Year      | New<br>Clubs | Dropped<br>Clubs | Gain/<br>Loss<br>Clubs | New<br>Members | Charter<br>Members | Reinstate<br>Members | Transfer<br>Members | Total<br>Member<br>Added | Total<br>Members<br>Dropped | Gain/<br>Loss<br>Members |
|-----------|--------------|------------------|------------------------|----------------|--------------------|----------------------|---------------------|--------------------------|-----------------------------|--------------------------|
| 2016-2017 | 3            | 0                | 3                      | 566            | 80                 | 26                   | 7                   | 679                      | 381                         | 298                      |
| 2017-2018 | 1            | 0                | 1                      | 306            | 43                 | 29                   | 2                   | 380                      | 565                         | -185                     |
| 2018-2019 | 6            | 0                | 6                      | 422            | 139                | 22                   | 11                  | 594                      | 379                         | 215                      |
| 2019-2020 | 4            | 0                | 4                      | 257            | 92                 | 5                    | 19                  | 373                      | 459                         | -86                      |
| 2020-2021 | 4            | 0                | 4                      | 410            | 103                | 21                   | 17                  | 551                      | 401                         | 150                      |
| Average   | 4            | 0                | 4                      | 392            | 91                 | 21                   | 11                  | 515                      | 437                         | 78                       |