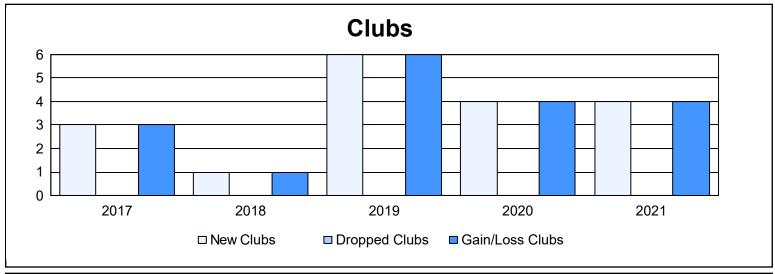

District 324 G

As of June 2021 Cumulative

| Year      | New<br>Clubs | Dropped<br>Clubs | Gain/<br>Loss<br>Clubs | New<br>Members | Charter<br>Members | Reinstate<br>Members | Transfer<br>Members | Total<br>Member<br>Added | Total<br>Members<br>Dropped | Gain/<br>Loss<br>Members |
|-----------|--------------|------------------|------------------------|----------------|--------------------|----------------------|---------------------|--------------------------|-----------------------------|--------------------------|
| 2016-2017 | 3            | 0                | 3                      | 566            | 80                 | 26                   | 7                   | 679                      | 381                         | 298                      |
| 2017-2018 | 1            | 0                | 1                      | 306            | 43                 | 29                   | 2                   | 380                      | 565                         | -185                     |
| 2018-2019 | 6            | 0                | 6                      | 422            | 139                | 22                   | 11                  | 594                      | 379                         | 215                      |
| 2019-2020 | 4            | 0                | 4                      | 257            | 92                 | 5                    | 19                  | 373                      | 459                         | -86                      |
| 2020-2021 | 4            | 0                | 4                      | 410            | 103                | 21                   | 17                  | 551                      | 401                         | 150                      |
| Average   | 4            | 0                | 4                      | 392            | 91                 | 21                   | 11                  | 515                      | 437                         | 78                       |